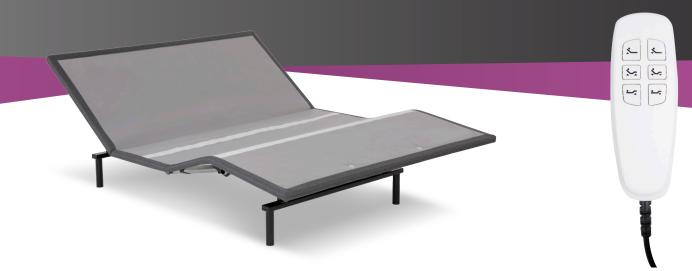

## **PRO-MOTION**<sup>™</sup>2.0

foot up

**1"-Profile Foundation-Style Base** – The low-profile design easily fits inside the frame of your bed.

**Head and Foot Articulation or Simultaneous Movement** – Effortlessly raise the head, foot, or both simultaneously to find your perfect relaxation position.

**850-Ib. Lift Capacity** – This high-performance base easily lifts up to 850 lbs. total maximum weight, including the mattress.

**Wired Remote** – The sleek, tethered remote allows you to effortlessly raise the head and foot with the touch of a button.

**MicroHook<sup>™</sup>** – Our exclusive MicroHook<sup>™</sup> retention system eliminates the need for a mattress retainer bar at the foot of your bed, providing a sleeker, more modern look.

**Sync Cable** – Included with split sizes, the sync cable allows both bases to raise and lower simultaneously.